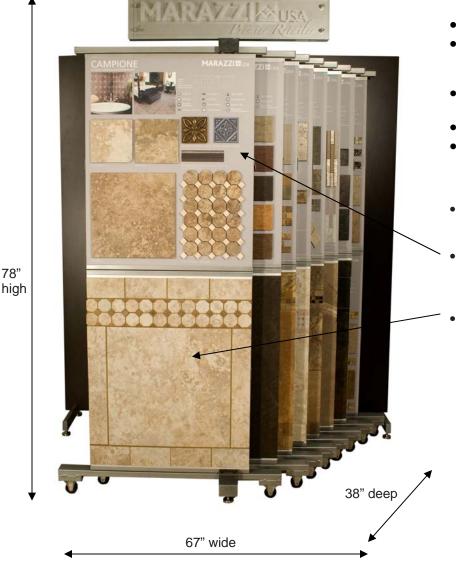

Select Marazzi product lines were chosen to be displayed in the new Premier Retailer Display. These select lines showcase the latest trends in tile today: slate look, travertine look, wood look, stone looks, mosaics, glass and metal decorative accents.

- Holds a minimum of 8 series
- Presents tile in a superior format than typical boards with cut samples, or even loose tile merchandising options
- Easier to install than most merchandising units
- Best solution for selling design in tile
- Slim from front to back; make most of important retail space

 One oversize product board gives a glimpse of entire offering, plus multiple room scenes

 Second oversize product boards show "real life" grouted installation, utilizing field tile, decorative accents and trim pieces

 Descriptive product icons help consumers understand features and benefits