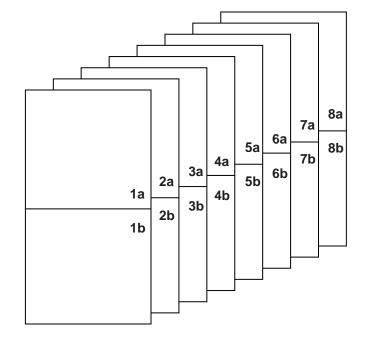

# Display Planogram

1a Campione Graphic Panel **2a**Riflessi di
Legno
Graphic Panel

**3a**Jade
Graphic Panel

**4a**Walnut Canyon
Graphic Panel

1b Campione Grouted Panel 2b Riflessi di Legno Grouted Panel **3b** Jade Grouted Panel **4b**Walnut Canyon
Grouted Panel

**5a** Vesale Stone Graphic Panel **6a** Pierre de Cluny Graphic Panel **7a** Imperial Slate Graphic Panel **8a**Arctic Bay
Graphic Panel

**5b** Vesale Stone Grouted Panel **6b**Pierre de Cluny
Grouted Panel

**7b** Imperial Slate Grouted Panel **8b** Sumatra Graphic Panel